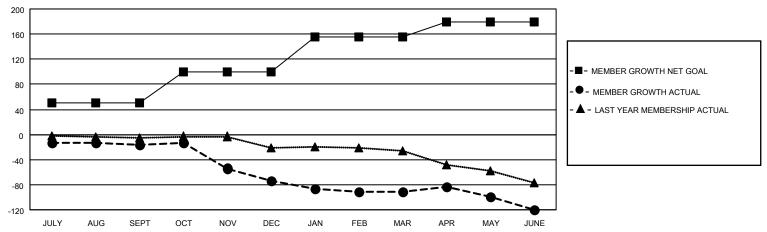

## MONTHLY MEMBERSHIP PROGRESS REPORT

LOCATION ILLINOIS District 1 M Results as of: 6/30/2021

| Clubs         |               |             |               | Members               |                        |                         |                                                    |  |
|---------------|---------------|-------------|---------------|-----------------------|------------------------|-------------------------|----------------------------------------------------|--|
|               | RESULTS FOR   | R 2020-2021 |               | RESULTS FOR 2020-2021 |                        |                         |                                                    |  |
| QUARTER       | NEW CLUB GOAL | NEW CLUBS   | DROPPED CLUBS | QUARTER MEM           | BER GROWTH NET<br>GOAL | MEMBER GROWTH<br>ACTUAL | DROPPED<br>MEMBERS ACTUAL<br>(including transfers) |  |
| JULY/AUG/SEPT | 0             | 0           | 0             | JULY/AUG/SEPT         | 50                     | 21                      | 36                                                 |  |
| OCT/NOV/DEC   | 1             | 0           | 1             | OCT/NOV/DEC           | 50                     | 22                      | 79                                                 |  |
| JAN/FEB/MAR   | 1             | 0           | 0             | JAN/FEB/MAR           | 55                     | 20                      | 37                                                 |  |
| APR/MAY/JUNE  | 0             | 0           | 1             | APR/MAY/JUNE          | 25                     | 26                      | 52                                                 |  |

## GOALS AND ACTUAL MEMBERS CUMULATIVE

| DROPPED CLUBS: 2            |     | 26 CLUBS OF 59 ADDED 1 OR MORE<br>NEW MEMBERS | GENDER DISTRIBUTION  MALE 1,104 (79.94%) |              |     |
|-----------------------------|-----|-----------------------------------------------|------------------------------------------|--------------|-----|
| DROPPED MEMBERS             |     |                                               | FEMALE                                   | 277 (20.06%) |     |
| DECEASED                    | 33  | CLICK HERE FOR CUMULATIVE                     | TOTAL FAMILY UNIT MEMBERS                |              | 149 |
| CLUB CANCELLED 38 OTHER 133 |     | MEMBERSHIP DATA                               | FAMILY MEMBERS PAYING HALF DUES          |              | 75  |
|                             |     |                                               |                                          |              | 75  |
| TOTAL                       | 204 |                                               |                                          |              |     |