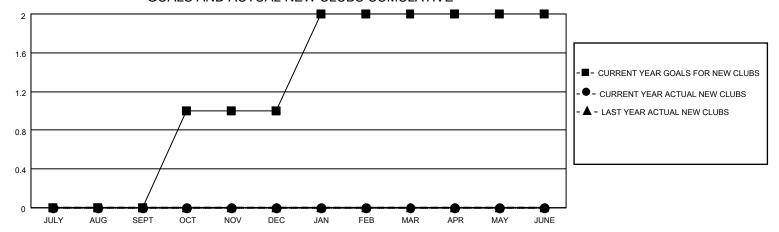

## MONTHLY MEMBERSHIP PROGRESS REPORT

LOCATION ILLINOIS District 1 M Results as of: 6/30/2021

| Clubs         |               |             |               | Members               |                        |                         |                                                    |  |
|---------------|---------------|-------------|---------------|-----------------------|------------------------|-------------------------|----------------------------------------------------|--|
|               | RESULTS FOR   | R 2020-2021 |               | RESULTS FOR 2020-2021 |                        |                         |                                                    |  |
| QUARTER       | NEW CLUB GOAL | NEW CLUBS   | DROPPED CLUBS | QUARTER MEM           | BER GROWTH NET<br>GOAL | MEMBER GROWTH<br>ACTUAL | DROPPED<br>MEMBERS ACTUAL<br>(including transfers) |  |
| JULY/AUG/SEPT | 0             | 0           | 0             | JULY/AUG/SEPT         | 50                     | 21                      | 36                                                 |  |
| OCT/NOV/DEC   | 1             | 0           | 1             | OCT/NOV/DEC           | 50                     | 22                      | 79                                                 |  |
| JAN/FEB/MAR   | 1             | 0           | 0             | JAN/FEB/MAR           | 55                     | 20                      | 37                                                 |  |
| APR/MAY/JUNE  | 0             | 0           | 1             | APR/MAY/JUNE          | 25                     | 26                      | 52                                                 |  |

## GOALS AND ACTUAL NEW CLUBS CUMULATIVE